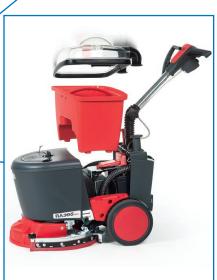

## **RA395 IBC**

The perfect walk behind auto scrubber for all variants of hard floors. Made for small and average areas, the RA395 IBC with the ergonomic handle is easy to manoeuvre. This machine, with disc brush or driving disc for pads, is ideal for a wide range of cleaning tasks.

With the integrated battery and charger you have a maximum liberty of work, and with the suction nozzle directly behind the brush you have a very good cleaning result on corners.

Simple cleaning of attached parts

Dirty water tank easy removable

12 V DC

280 W

**Complete incl.:** 

395.080LT rubber blades, red, standard

**Special accessories:** 

Battery charger (integrated)

battery 12V 55Ah