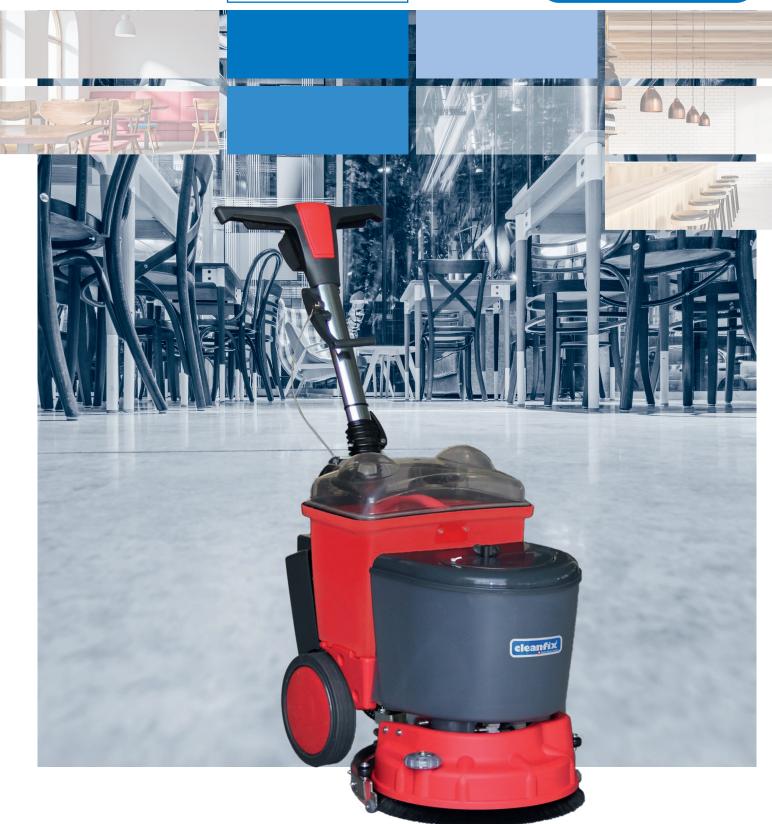

## **RA395 IBC**

The perfect walk behind auto scrubber for all variants of hard floors. Made for small and average areas, the RA395 IBC with the ergonomic handle is easy to manoeuvre. This machine, with disc brush or driving disc for pads, is ideal for a wide range of cleaning tasks.

With the integrated battery and charger you have a maximum liberty of work, and with the suction nozzle directly behind the brush you have a very good cleaning result on corners.

Simple cleaning of attached parts