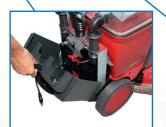

## rubber blades oil resistant cleanfix 800.903.5 pads blue ø 38 cm (5 pcs) 800.904.5 pads brown ø38 cm (5 pcs)

Transformer

Fast access to battery cause of simple tray