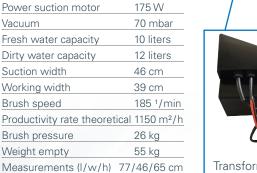

395.905

395.091

395.070

395.073

395.076

395.081

**Technical data:** 

Power suction motor

Fresh water capacity Dirty water capacity

Power supply Power brush motor

Suction width

Working width

Brush pressure

Weight empty

Brush speed

Vacuum